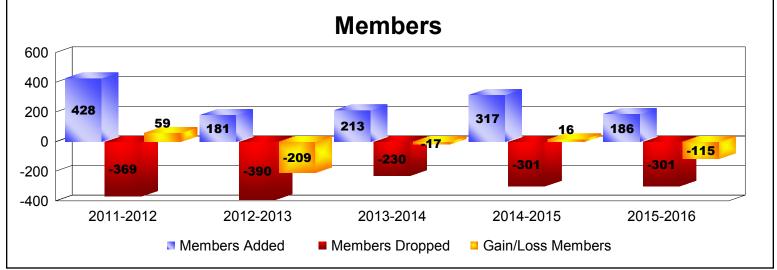

District 4 A1 As of June 2016 Cumulative

| Year      | New<br>Clubs | Dropped<br>Clubs | Gain/<br>Loss<br>Clubs | New<br>Members | Charter<br>Members | Reinstate<br>Members | Transfer<br>Members | Total<br>Member<br>Added | Total<br>Members<br>Dropped | Gain/<br>Loss<br>Members |
|-----------|--------------|------------------|------------------------|----------------|--------------------|----------------------|---------------------|--------------------------|-----------------------------|--------------------------|
| 2011-2012 | 4            | 0                | 4                      | 204            | 187                | 11                   | 26                  | 428                      | -369                        | 59                       |
| 2012-2013 | 0            | -3               | -3                     | 156            | 6                  | 13                   | 6                   | 181                      | -390                        | -209                     |
| 2013-2014 | 0            | -1               | -1                     | 181            | 9                  | 13                   | 10                  | 213                      | -230                        | -17                      |
| 2014-2015 | 1            | -1               | 0                      | 229            | 60                 | 5                    | 23                  | 317                      | -301                        | 16                       |
| 2015-2016 | 0            | -3               | -3                     | 148            | 4                  | 16                   | 18                  | 186                      | -301                        | -115                     |
| Average   | 1            | -2               | -1                     | 184            | 53                 | 12                   | 17                  | 265                      | -318                        | -53                      |