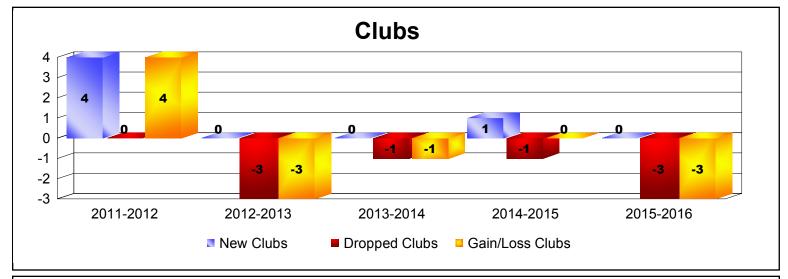

District 4 A1 As of June 2016 Cumulative

| Year      | New<br>Clubs | Dropped<br>Clubs | Gain/<br>Loss<br>Clubs | New<br>Members | Charter<br>Members | Reinstate<br>Members | Transfer<br>Members | Total<br>Member<br>Added | Total<br>Members<br>Dropped | Gain/<br>Loss<br>Members |
|-----------|--------------|------------------|------------------------|----------------|--------------------|----------------------|---------------------|--------------------------|-----------------------------|--------------------------|
| 2011-2012 | 4            | 0                | 4                      | 204            | 187                | 11                   | 26                  | 428                      | -369                        | 59                       |
| 2012-2013 | 0            | -3               | -3                     | 156            | 6                  | 13                   | 6                   | 181                      | -390                        | -209                     |
| 2013-2014 | 0            | -1               | -1                     | 181            | 9                  | 13                   | 10                  | 213                      | -230                        | -17                      |
| 2014-2015 | 1            | -1               | 0                      | 229            | 60                 | 5                    | 23                  | 317                      | -301                        | 16                       |
| 2015-2016 | 0            | -3               | -3                     | 148            | 4                  | 16                   | 18                  | 186                      | -301                        | -115                     |
| Average   | 1            | -2               | -1                     | 184            | 53                 | 12                   | 17                  | 265                      | -318                        | -53                      |